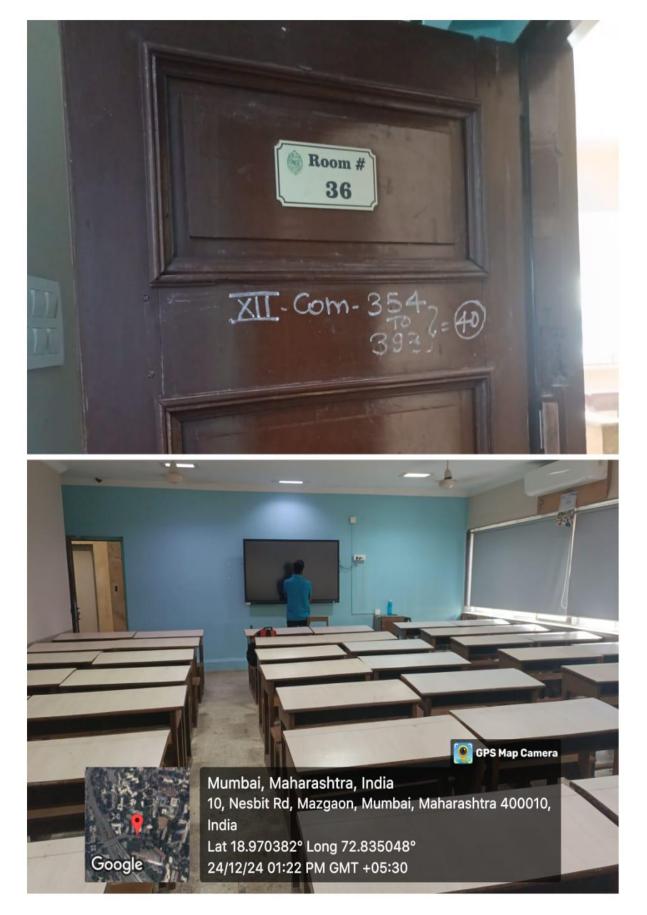

#### Criteria 4.1.3

| Room number or Name of<br>classrooms/Seminar Hall with<br>LCD / Wi-Fi/LAN facilities<br>with room numbers | Type of ICT facility                                                                  |
|-----------------------------------------------------------------------------------------------------------|---------------------------------------------------------------------------------------|
| Auditorium                                                                                                | Senses Smart Board / Projector & Screen with Lan and<br>Wi-Fi enabled & AV facilities |
| Classroom No.32                                                                                           | Senses Smart Board with Internet facility                                             |
| Classroom No.33                                                                                           | Senses Smart Board with Internet facility                                             |
| Classroom No.34                                                                                           | Senses Smart Board with Internet facility                                             |
| Classroom No.35                                                                                           | Senses Smart Board with Internet facility                                             |
| Classroom No.36                                                                                           | Senses Smart Board with Internet facility                                             |
| Classroom No.37                                                                                           | Senses Smart Board with Internet facility                                             |
| Classroom No.38                                                                                           | Senses Smart Board with Internet facility                                             |
| Classroom No.39                                                                                           | Senses Smart Board with Internet facility                                             |
| Computer Lab 1                                                                                            | Senses Smart Board &<br>60 Tiny PC with<br>100 Mbps Lan Connection                    |
| Computer Lab 2                                                                                            | 30 Desktops with<br>100 Mbps Lan Connection                                           |
| Conference Room                                                                                           | Video Conferencing System with Lan &<br>Wi-Fi enabled                                 |
| Activity Room                                                                                             | Lan and Wi-Fi Connection                                                              |