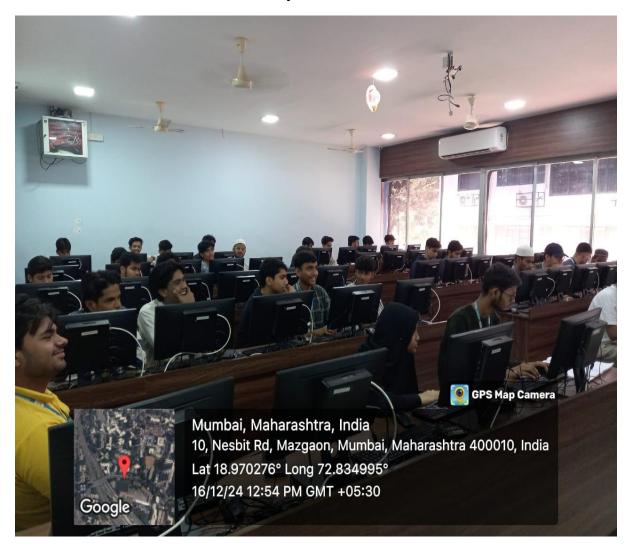

| Senses Smart Board &<br>60 Tiny PC with<br>100 Mbps Lan Connection                    |
| Computer Lab 2                                                                                            | 30 Desktops with<br>100 Mbps Lan Connection                                           |
| Conference Room                                                                                           | Video Conferencing System with Lan &<br>Wi-Fi enabled                                 |
| Activity Room                                                                                             | Lan and Wi-Fi Connection                                                              |

#### Auditorium



Classroom No. 32

















# Computer Lab 1



# Computer Lab 2



## **Conference Room**



# Activity Room