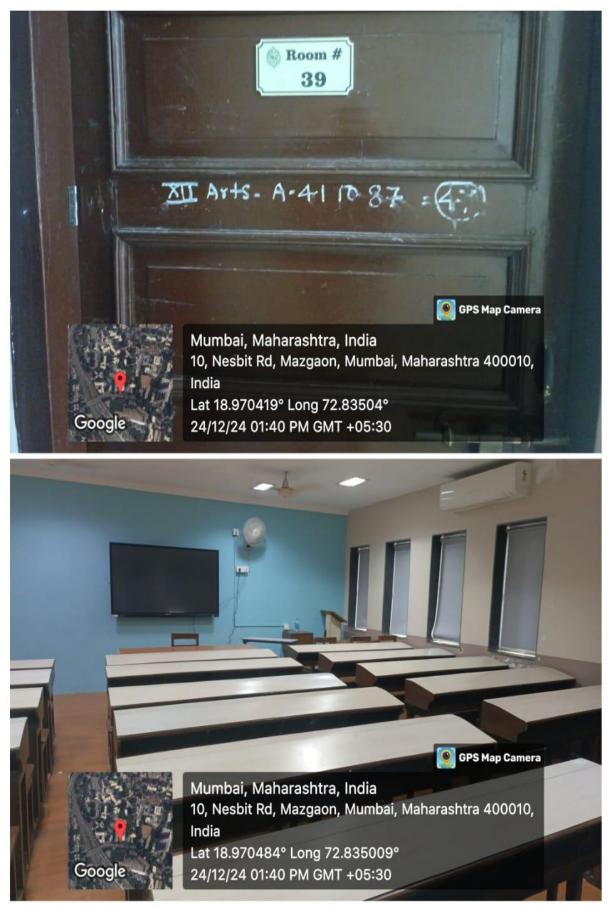

#### Criteria 4.1.3

| Room number or Name of<br>classrooms/Seminar Hall with<br>LCD / Wi-Fi/LAN facilities<br>with room numbers | Type of ICT facility                                                                  |
|-----------------------------------------------------------------------------------------------------------|---------------------------------------------------------------------------------------|
| Auditorium                                                                                                | Senses Smart Board / Projector & Screen with Lan and<br>Wi-Fi enabled & AV facilities |
| Classroom No.32                                                                                           | Senses Smart Board with Internet facility                                             |
| Classroom No.33                                                                                           | Senses Smart Board with Internet facility                                             |
| Classroom No.34                                                                                           | Senses Smart Board with Internet facility                                             |
| Classroom No.35                                                                                           | Senses Smart Board with Internet facility                                             |
| Classroom No.36                                                                                           | Senses Smart Board with Internet facility                                             |
| Classroom No.37                                                                                           | Senses Smart Board with Internet facility                                             |
| Classroom No.38                                                                                           | Senses Smart Board with Internet facility                                             |
| Classroom No.39                                                                                           | Senses Smart Board with Internet facility                                             |
| Computer Lab 1                                                                                            | Senses Smart Board &<br>60 Tiny PC with<br>100 Mbps Lan Connection                    |
| Computer Lab 2                                                                                            | 30 Desktops with<br>100 Mbps Lan Connection                                           |
| Conference Room                                                                                           | Video Conferencing System with Lan &<br>Wi-Fi enabled                                 |
| Activity Room                                                                                             | Lan and Wi-Fi Connection                                                              |