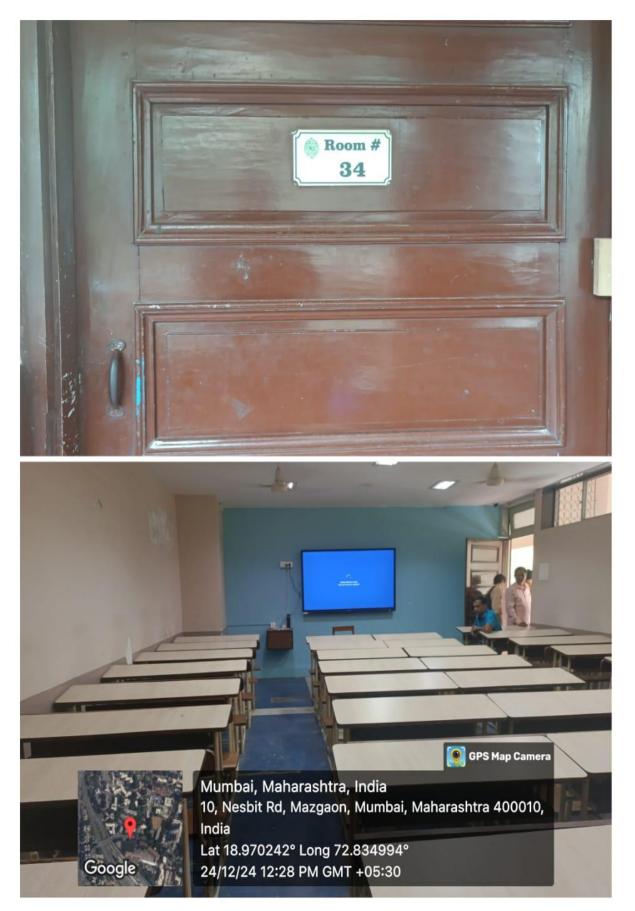

#### Criteria 4.1.3

| Room number or Name of<br>classrooms/Seminar Hall with<br>LCD / Wi-Fi/LAN facilities<br>with room numbers | Type of ICT facility                                                                  |
|-----------------------------------------------------------------------------------------------------------|---------------------------------------------------------------------------------------|
| Auditorium                                                                                                | Senses Smart Board / Projector & Screen with Lan and<br>Wi-Fi enabled & AV facilities |
| Classroom No.32                                                                                           | Senses Smart Board with Internet facility                                             |
| Classroom No.33                                                                                           | Senses Smart Board with Internet facility                                             |
| Classroom No.34                                                                                           | Senses Smart Board with Internet facility                                             |
| Classroom No.35                                                                                           | Senses Smart Board with Internet facility                                             |
| Classroom No.36                                                                                           | Senses Smart Board with Internet facility                                             |
| Classroom No.37                                                                                           | Senses Smart Board with Internet facility                                             |
| Classroom No.38                                                                                           | Senses Smart Board with Internet facility                                             |
| Classroom No.39                                                                                           | Senses Smart Board with Internet facility                                             |
| Computer Lab 1                                                                                            | Senses Smart Board &<br>60 Tiny PC with<br>100 Mbps Lan Connection                    |
| Computer Lab 2                                                                                            | 30 Desktops with<br>100 Mbps Lan Connection                                           |
| Conference Room                                                                                           | Video Conferencing System with Lan &<br>Wi-Fi enabled                                 |
| Activity Room                                                                                             | Lan and Wi-Fi Connection                                                              |