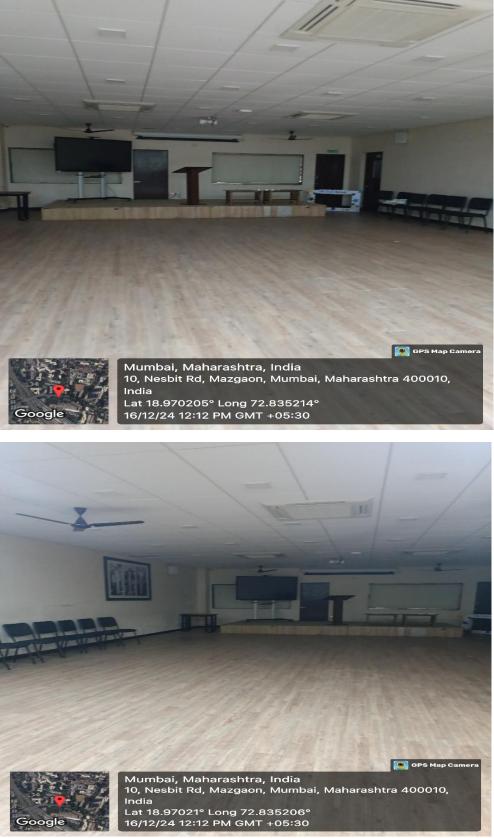

Lab 1                                                                                            | Senses Smart Board &<br>60 Tiny PC with<br>100 Mbps Lan Connection                    |
| Computer Lab 2                                                                                            | 30 Desktops with<br>100 Mbps Lan Connection                                           |
| Conference Room                                                                                           | Video Conferencing System with Lan &<br>Wi-Fi enabled                                 |
| Activity Room                                                                                             | Lan and Wi-Fi Connection                                                              |

#### Auditorium



Classroom No. 32

















# Computer Lab 1



# Computer Lab 2



## **Conference Room**



# Activity Room