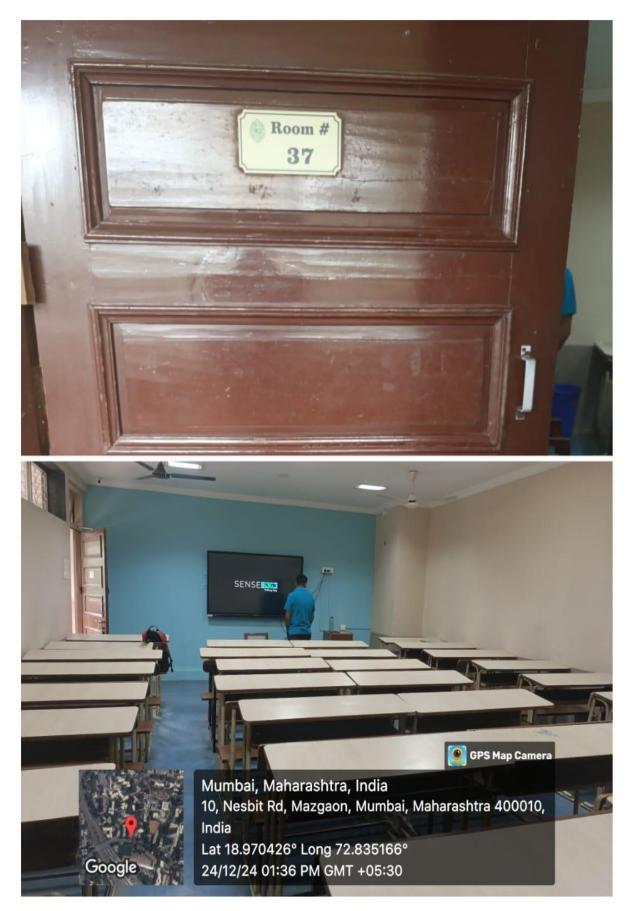

#### Criteria 4.1.3

| Room number or Name of<br>classrooms/Seminar Hall with<br>LCD / Wi-Fi/LAN facilities<br>with room numbers | Type of ICT facility                                                                  |
|-----------------------------------------------------------------------------------------------------------|---------------------------------------------------------------------------------------|
| Auditorium                                                                                                | Senses Smart Board / Projector & Screen with Lan and<br>Wi-Fi enabled & AV facilities |
| Classroom No.32                                                                                           | Senses Smart Board with Internet facility                                             |
| Classroom No.33                                                                                           | Senses Smart Board with Internet facility                                             |
| Classroom No.34                                                                                           | Senses Smart Board with Internet facility                                             |
| Classroom No.35                                                                                           | Senses Smart Board with Internet facility                                             |
| Classroom No.36                                                                                           | Senses Smart Board with Internet facility                                             |
| Classroom No.37                                                                                           | Senses Smart Board with Internet facility                                             |
| Classroom No.38                                                                                           | Senses Smart Board with Internet facility                                             |
| Classroom No.39                                                                                           | Senses Smart Board with Internet facility                                             |
| Computer Lab 1                                                                                            | Senses Smart Board &<br>60 Tiny PC with<br>100 Mbps Lan Connection                    |
| Computer Lab 2                                                                                            | 30 Desktops with<br>100 Mbps Lan Connection                                           |
| Conference Room                                                                                           | Video Conferencing System with Lan &<br>Wi-Fi enabled                                 |
| Activity Room                                                                                             | Lan and Wi-Fi Connection                                                              |