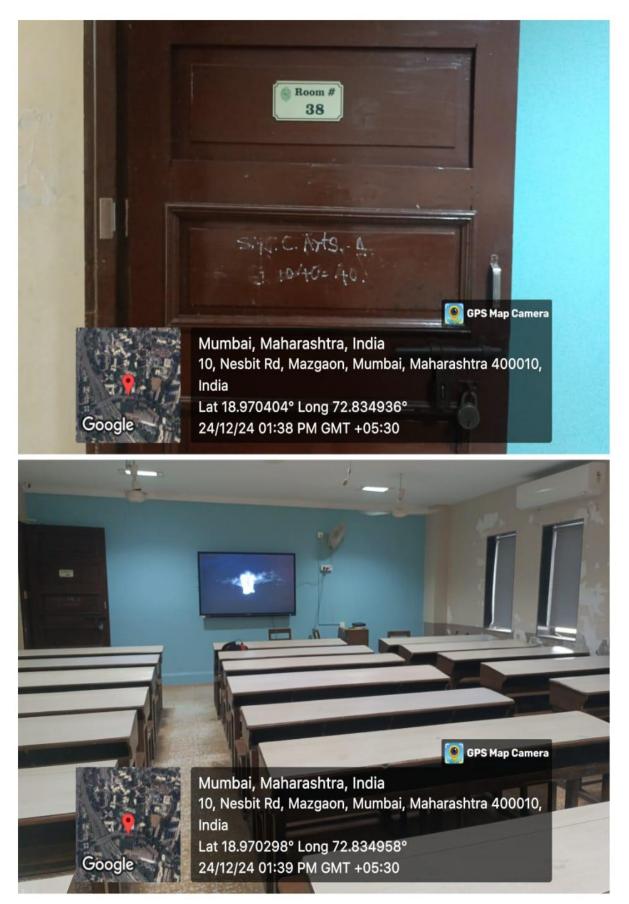

#### Criteria 4.1.3

| Room number or Name of<br>classrooms/Seminar Hall with<br>LCD / Wi-Fi/LAN facilities<br>with room numbers | Type of ICT facility                                                                  |
|-----------------------------------------------------------------------------------------------------------|---------------------------------------------------------------------------------------|
| Auditorium                                                                                                | Senses Smart Board / Projector & Screen with Lan and<br>Wi-Fi enabled & AV facilities |
| Classroom No.32                                                                                           | Senses Smart Board with Internet facility                                             |
| Classroom No.33                                                                                           | Senses Smart Board with Internet facility                                             |
| Classroom No.34                                                                                           | Senses Smart Board with Internet facility                                             |
| Classroom No.35                                                                                           | Senses Smart Board with Internet facility                                             |
| Classroom No.36                                                                                           | Senses Smart Board with Internet facility                                             |
| Classroom No.37                                                                                           | Senses Smart Board with Internet facility                                             |
| Classroom No.38                                                                                           | Senses Smart Board with Internet facility                                             |
| Classroom No.39                                                                                           | Senses Smart Board with Internet facility                                             |
| Computer Lab 1                                                                                            | Senses Smart Board &<br>60 Tiny PC with<br>100 Mbps Lan Connection                    |
| Computer Lab 2                                                                                            | 30 Desktops with<br>100 Mbps Lan Connection                                           |
| Conference Room                                                                                           | Video Conferencing System with Lan &<br>Wi-Fi enabled                                 |
| Activity Room                                                                                             | Lan and Wi-Fi Connection                                                              |