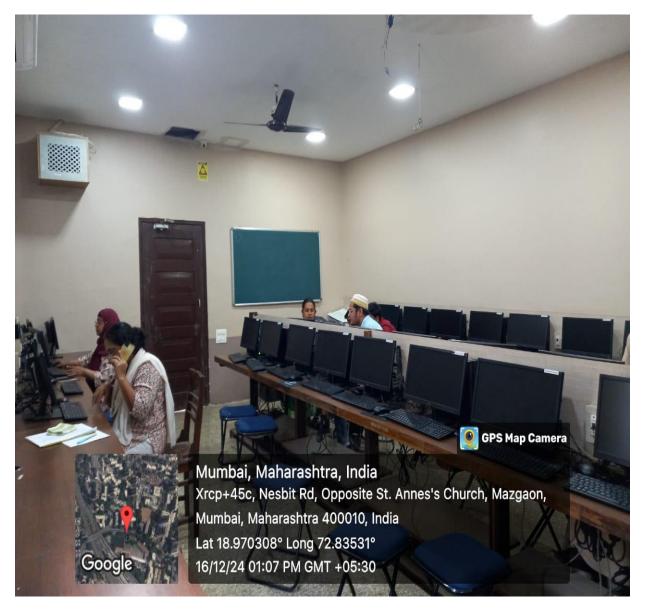

| Senses Smart Board &<br>60 Tiny PC with<br>100 Mbps Lan Connection                    |
| Computer Lab 2                                                                                            | 30 Desktops with<br>100 Mbps Lan Connection                                           |
| Conference Room                                                                                           | Video Conferencing System with Lan &<br>Wi-Fi enabled                                 |
| Activity Room                                                                                             | Lan and Wi-Fi Connection                                                              |

#### Auditorium



Classroom No. 32

















# Computer Lab 1



# Computer Lab 2



## **Conference Room**



# Activity Room