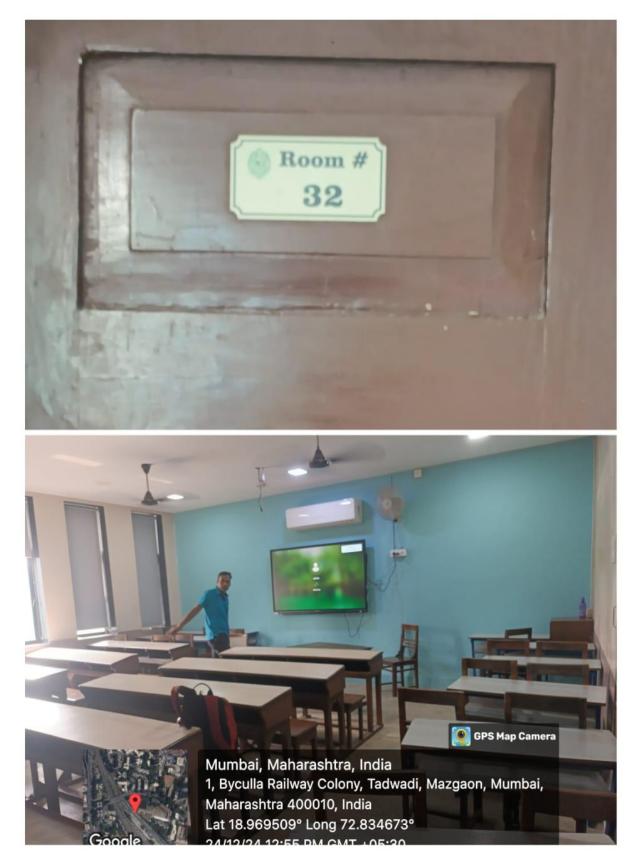

| Senses Smart Board &<br>60 Tiny PC with<br>100 Mbps Lan Connection                    |
| Computer Lab 2                                                                                            | 30 Desktops with<br>100 Mbps Lan Connection                                           |
| Conference Room                                                                                           | Video Conferencing System with Lan &<br>Wi-Fi enabled                                 |
| Activity Room                                                                                             | Lan and Wi-Fi Connection                                                              |

#### Auditorium



Classroom No. 32

















# Computer Lab 1



# Computer Lab 2



## **Conference Room**



# Activity Room