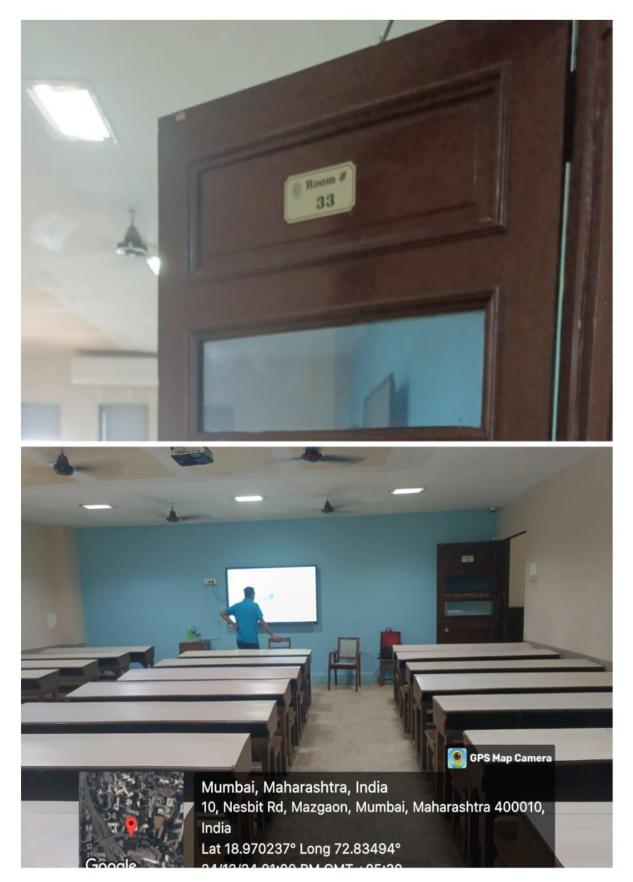

#### Criteria 4.1.3

| Room number or Name of<br>classrooms/Seminar Hall with<br>LCD / Wi-Fi/LAN facilities<br>with room numbers | Type of ICT facility                                                                  |
|-----------------------------------------------------------------------------------------------------------|---------------------------------------------------------------------------------------|
| Auditorium                                                                                                | Senses Smart Board / Projector & Screen with Lan and<br>Wi-Fi enabled & AV facilities |
| Classroom No.32                                                                                           | Senses Smart Board with Internet facility                                             |
| Classroom No.33                                                                                           | Senses Smart Board with Internet facility                                             |
| Classroom No.34                                                                                           | Senses Smart Board with Internet facility                                             |
| Classroom No.35                                                                                           | Senses Smart Board with Internet facility                                             |
| Classroom No.36                                                                                           | Senses Smart Board with Internet facility                                             |
| Classroom No.37                                                                                           | Senses Smart Board with Internet facility                                             |
| Classroom No.38                                                                                           | Senses Smart Board with Internet facility                                             |
| Classroom No.39                                                                                           | Senses Smart Board with Internet facility                                             |
| Computer Lab 1                                                                                            | Senses Smart Board &<br>60 Tiny PC with<br>100 Mbps Lan Connection                    |
| Computer Lab 2                                                                                            | 30 Desktops with<br>100 Mbps Lan Connection                                           |
| Conference Room                                                                                           | Video Conferencing System with Lan &<br>Wi-Fi enabled                                 |
| Activity Room                                                                                             | Lan and Wi-Fi Connection                                                              |