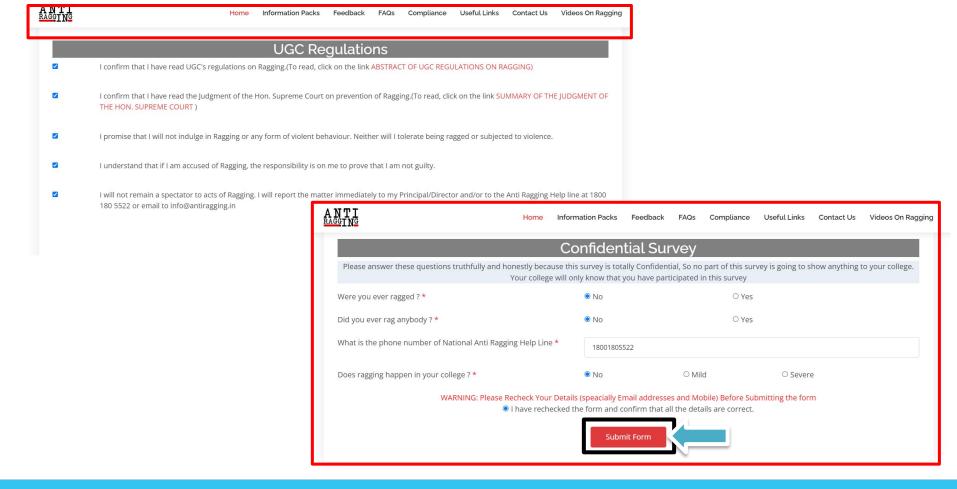

#### **UGC REGULATIONS / CONFIDENTIAL SURVEY**

Step5: Here student need to read all the Regulations given by UGC and then click on checkbox to continue. Confidential Survey will guide the Anti Ragging Team to help the student. (Note: All the filed mark is Red \* are mandatory to fill). Once the student finish filling all the details in the form they need to click on "Submit Form" button.