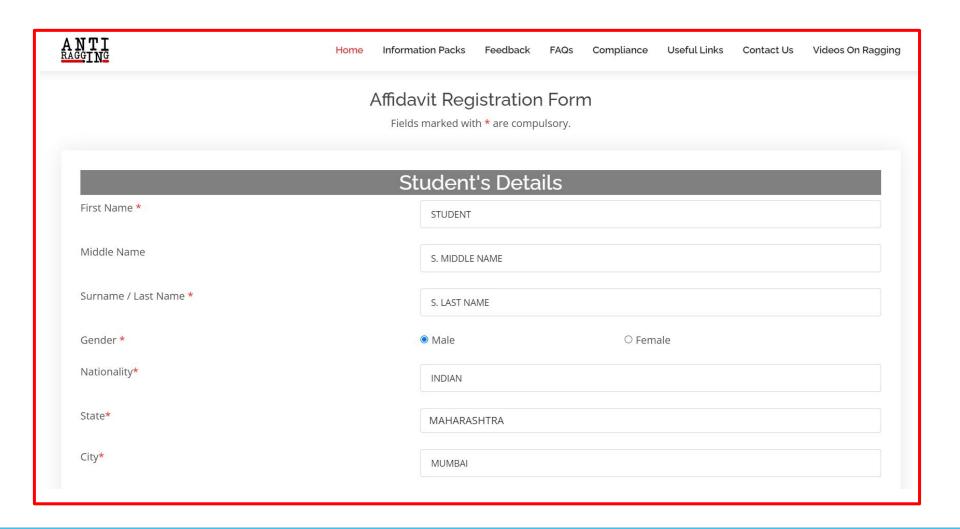

### **HOW TO APPLY ANTI RAGGING FORM**

Step2: Here the students need to fill the required Details such as Student Details, Parent Details, College Details and Course Details.