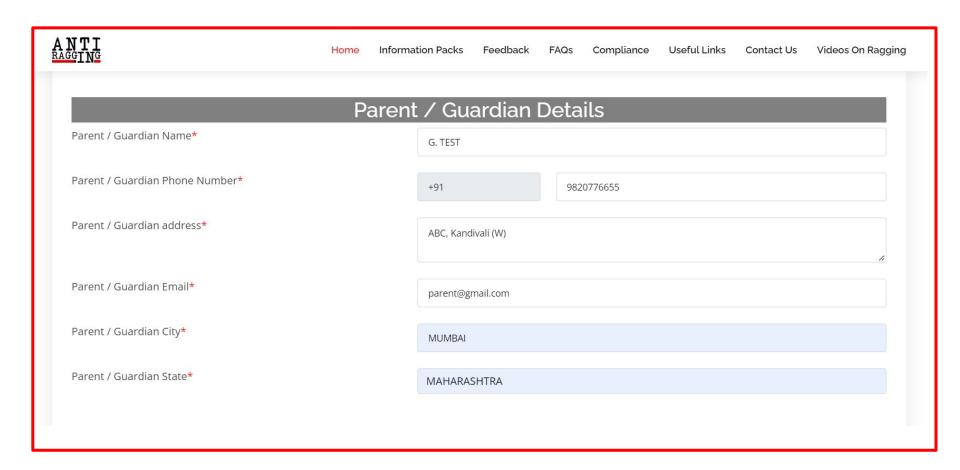

### PARENT/GUARDIAN DETAILS

Step3: Here student need to fill their Parent or Guardian Details. (Note: All the filed mark is Red \* are mandatory to fill).