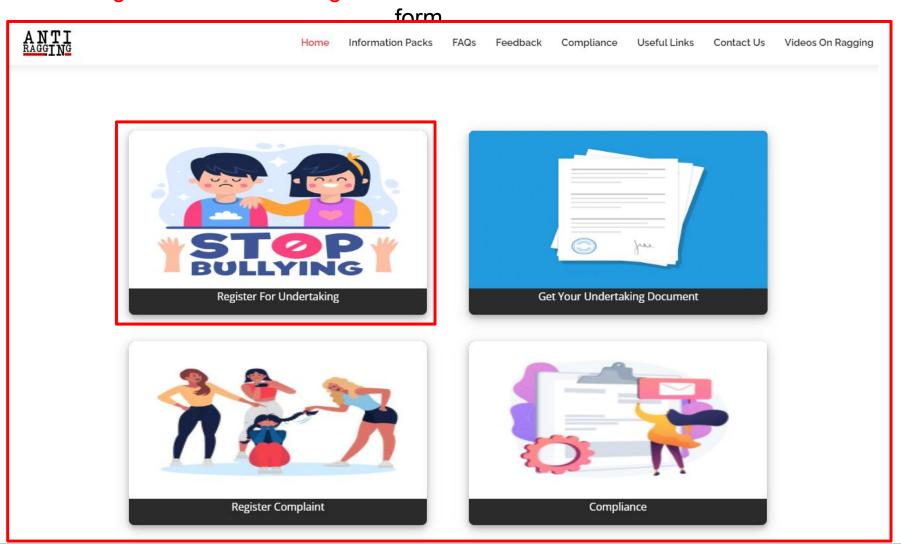

#### **HOW TO APPLY ANTI RAGGING FORM**

Step1: Click on <a href="https://antiragging.in/">https://antiragging.in/</a> to fill Anti Ragging Form, then click on "Register for Undertaking" button available on the screen to start the